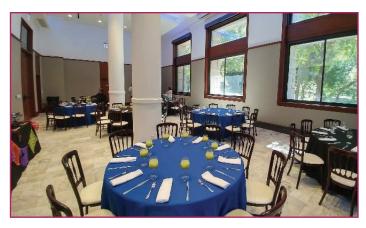

# 2022-2023 Spec Sheet and Pricing Guide

A lovely complement to the Newberry's distinguished architecture, Rettinger Hall features an all- marble floor, recessed lighting, and large windows that exhibit our historic neighborhood. Rettinger is a dynamic and sophisticated space suited for intimate gatherings and groups.

#### Capacities

- 50 guests for lecture style with perimeter reception
- 80 guests for a seated dinner or program
- 100 guests for a strolling reception or cocktails