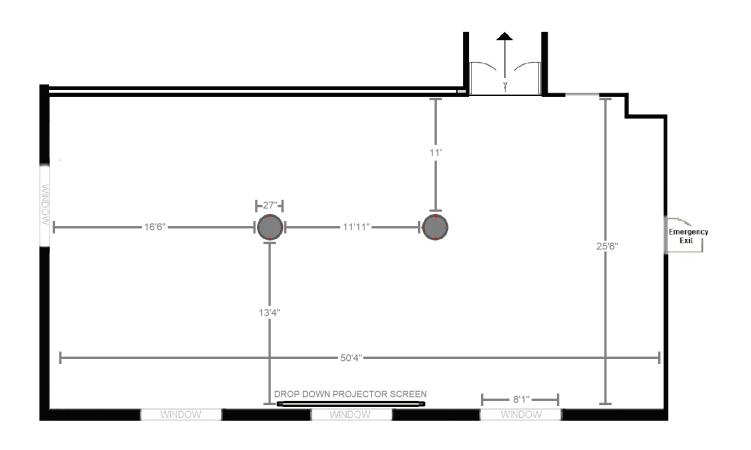

| Event Type            |
|----------------------------------------------------|----------------------------------|------------------|-----------------------|
| Up to 5hrs use (must end by 5pm)                   | Up to 9hrs use (8:00am - 5:00pm) |                  |                       |
| Tuesday – Saturday (Hourly rates apply on Mondays) |                                  |                  |                       |
| \$600                                              | \$2,000 (Monday)                 | \$1200 (TueSat.) | Non-Profit / Academic |
| \$800                                              | \$2,400 (Monday)                 | \$1600 (TueSat.) | Corporate/ Social     |

<sup>\*</sup> Friday and Saturday evening events only



# **RETTINGER HALL**

# 51'2" x 27'4"